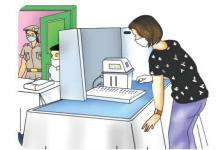

## **CASTING YOUR VALUABLE VOTE**

Voter stands in queue maintaining physical distance

> Glove will be provided to the voter

checks your name on voter list and your ID proof. Voter to lower facemask for identification