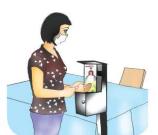

After voting on EVM-VVPAT, voter disposes the used glove in a dustbin and sanitizes hands before exiting the polling station