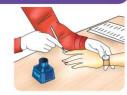

marks finger nail with indelible ink, gives a slip and takes your signature

3rd Polling officer takes the slip and checks the mark on your finger nail

Voter presses button against chosen candidate to vote on the Electronic Voting Machine (EVM); a red light glows with a beep sound. Voter can check the printed paper slip through glass on VVPAT window