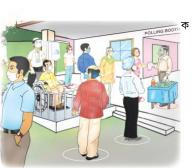

## A VOTER'S GUIDE FOR SAFE ELECTION **DURING COVID-19**

As Manipur gets ready for Bye-Election 2020, various safety measures have been taken up by the Chief Electoral Officer, Manipur under the supervision of Election Commission of India to ensure Safe Election during COVID-19.

Some of these measures include mandatory sanitization of polling station, thermal screening, physical distancing, token system and optional postal ballot system among others.

## SAFETY MEASURES FOR **COVID-SAFE ELECTION** Masks and gloves distribution Thermal scanning of all persons Sanitizer, soap and water Social distancing Token system to

avoid queues

Optional postal ballot facility