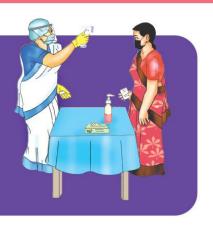

## **CASTING YOUR VALUABLE VOTE**

Voter stands in queue maintaining physical distance

> Glove will be provided to the voter

checks your name on voter list and your ID proof. Voter to lower facemask for identification

marks finger nail with indelible ink, gives a slip and takes your signature

3rd Polling officer takes the slip and checks the mark on your finger nail

Voter presses button against chosen candidate to vote on the Electronic Voting Machine (EVM); a red light glows with a beep sound. Voter can check the printed paper slip through glass on VVPAT window