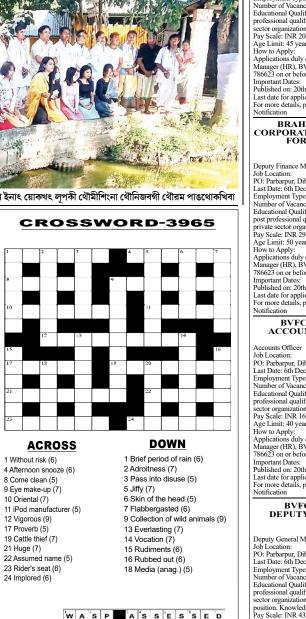

## Hueiyen Sudoku-3764

|   |   |   |   | 6 |   | - |   |
|---|---|---|---|---|---|---|---|
|   | 6 |   | 9 |   |   | 3 | 2 |
| 2 |   |   | 3 | 4 | 7 |   |   |
| 8 |   |   | 4 | 9 | 3 |   |   |
| 4 |   | 7 |   |   | 8 |   | 5 |
|   |   | 9 | 8 | 2 |   |   | 7 |
|   |   | 2 | 5 | 7 |   |   | 9 |
| 9 | 4 |   |   | 3 |   | 7 |   |
|   |   |   | 2 |   |   |   |   |