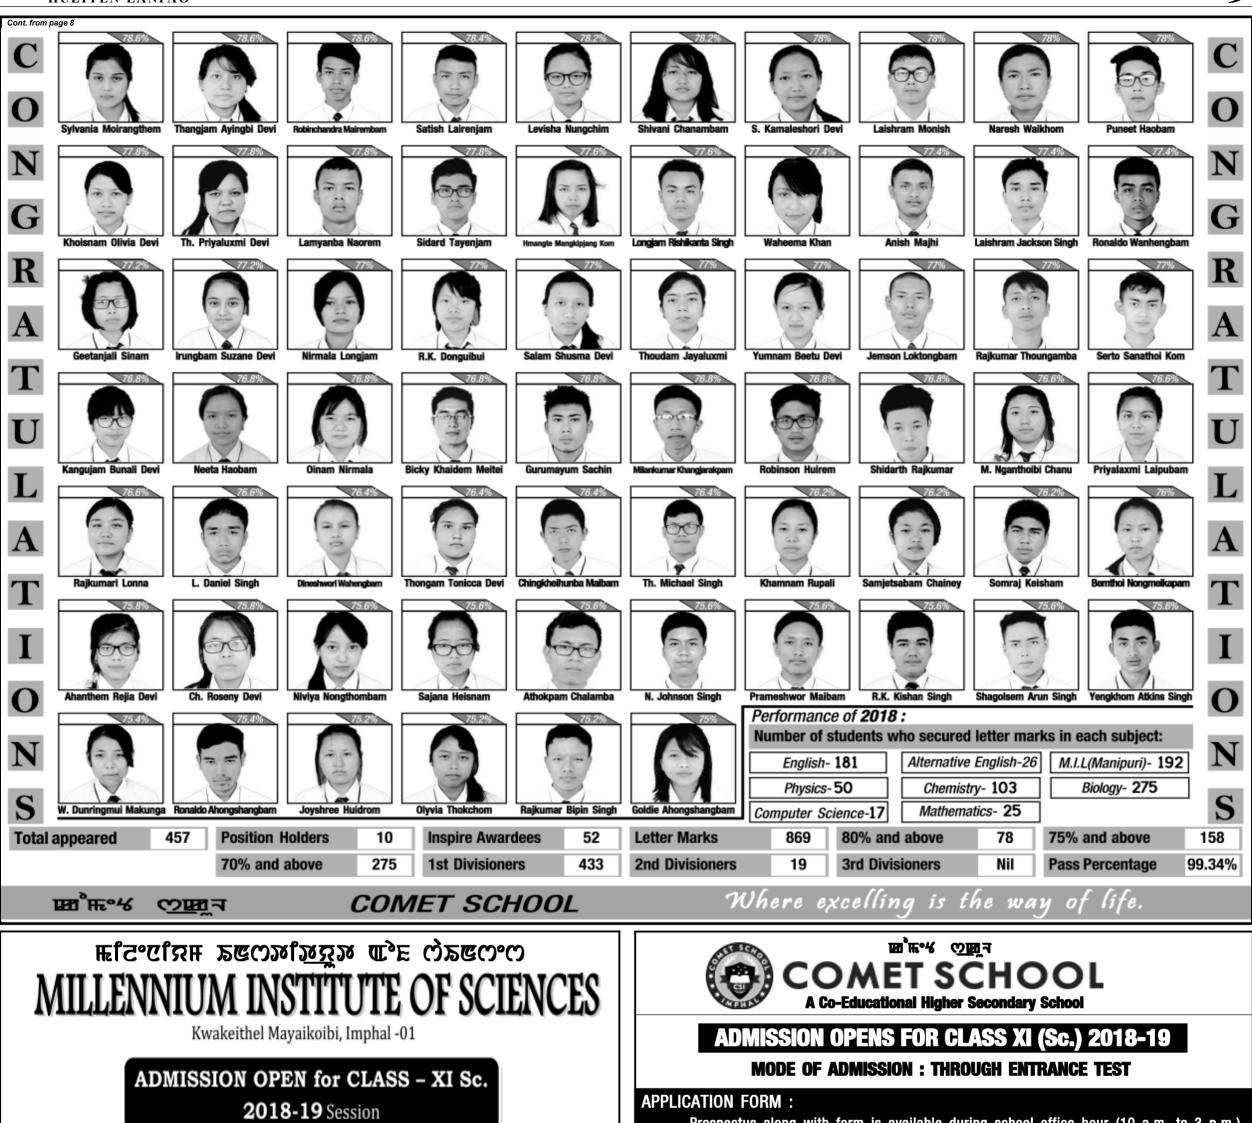

Prospectus along with form is available during school office hour (10 a.m. to 3 p.m.). Please bring the downloaded marksheet while collecting the prospectus & the application form.

**ELIGIBILITY CRITERIA :** Students who score at least 55% marks in aggregate in the HSLC (BOSEM) Examination, AISSCE (CBSE) or equivalent examinations, 2018 are eligible. Students whose result is not yet declared can sit/appear the entrance test by submitting a written application along with a photostat copy of class X admit card, 2018.